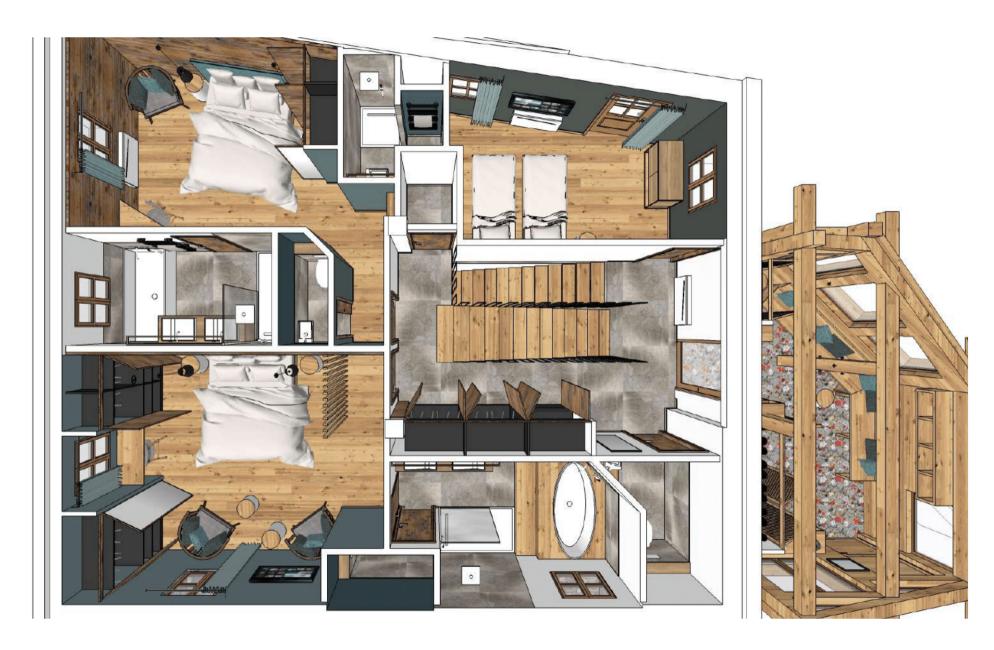

## Level 0

- Bedroom 4, 240 ft<sup>2</sup>. Double bed 160 x 200, storage space. Bathroom, Italian shower, single washbasin. Separate toilet.
- Bedroom 5, 185 ft<sup>2</sup>. Double bed 160 x 200, storage space. Bathroom, Italian shower, single washbasin, separate toilet.
- Room 6, 270 ft<sup>2</sup> dormitory. 4 single bunk beds, 80 x 200, storage space. Bathroom with 2 closed shower cubicles, triple washbasin, separate toilet.
- Room 7, 150 ft<sup>2</sup> mountain corner. 4 single bunk beds, 80 x 200, storage space.
- Separate toilet.
- -Vestibule of 215 ft<sup>2</sup> with bench and storage.
- 600 ft<sup>2</sup> games room with sofa, lounge, kitchenette, TV, DVD, games console, dart board, arcade game, mini table tennis.
- Traditional sauna for 8 people.

## Level 1

- Entrance to the chalet. Ski room of 185 ft<sup>2</sup> with underfloor heating, storage space, boot dryer and ski racks.
- Vestibule with cupboards for coats and shoes.
- Bedroom 1: Master Room of 330 ft $^2$ . Double bed 160 x 200, flat screen TV, storage space. Bathroom, island bath, Italian shower and double washbasin. Separate toilet.
- Bedroom 2. 250 ft² Master Room. Double bed 160 x 200, flat screen, storage space. Bathroom, bathtub and Italian shower, double washbasin. Separate toilet.
- Bedroom 3, 140 ft $^2$ . 2 single beds 80 x 200, storage space. Bathroom with shower and single washbasin.
- Toilet and hand wash.