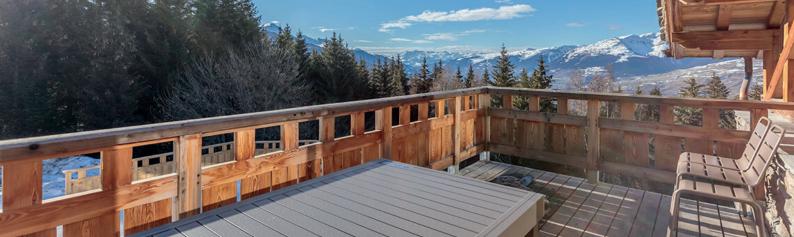

## Level 2

- 1000 ft<sup>2</sup> living room with underfloor heating. Fireplace, 2 living rooms, a dining room with table for 16 people. Surrounded by glass windows, this room offers a 180° view on the mountains, the forest and the valley.
- Terrace of 215 ft<sup>2</sup>, south facing, without any opposite, dream panorama and multicoloured sunsets.
- Equipped kitchen of 215 ft<sup>2</sup>. Dishwasher, microwave oven, 2 traditional ovens, electric wine cellar, American double door fridge.

## Facilities and services:

- 1000 ft<sup>2</sup> green terrace, garden furniture and deckchairs.
- Baby equipment on request, sledges, snowshoes.
- Services provided by a Private Concierge: List of services included and optional services.
- Partnership with the ESF: «La Navette mini-skieurs»: a free ESF shuttle accompanies and brings back the children to the immediate vicinity of the Chalet (3 year olds, 4 year olds and 5 year olds who have lessons at the ESF kindergarten).