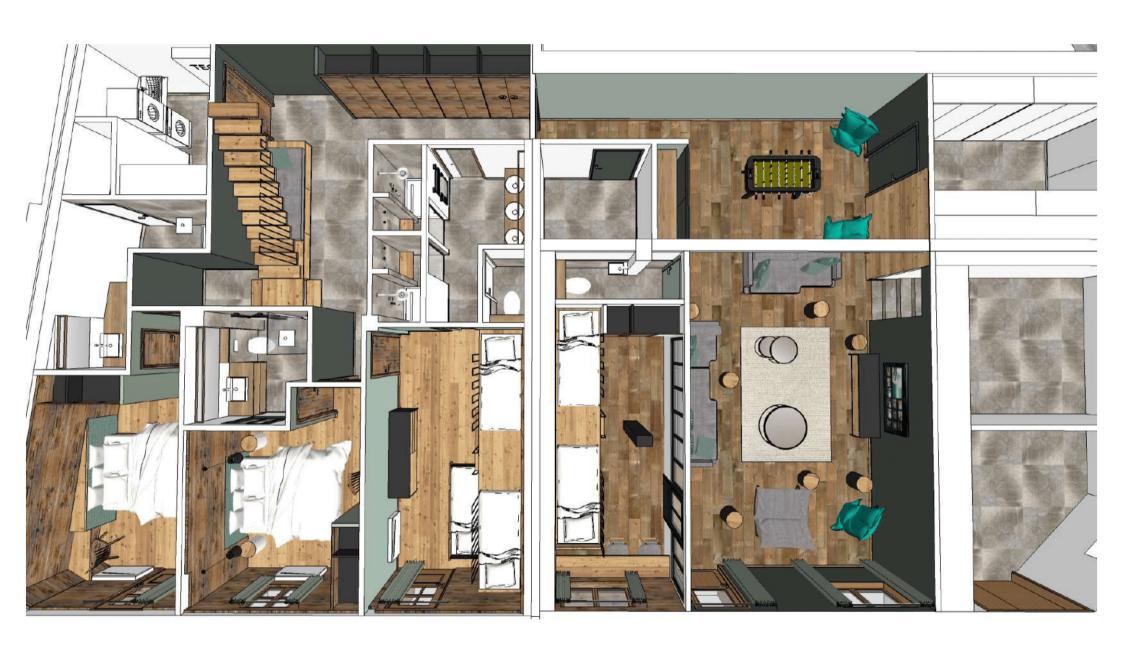

## Level 0

- Bedroom 4, 240 ft<sup>2</sup>. Double bed 160 x 200, storage space. Bathroom, Italian shower, single washbasin. Separate toilet.
- Bedroom 5, 185 ft<sup>2</sup>. Double bed 160 x 200, storage space. Bathroom, Italian shower, single washbasin, separate toilet.
- Room 6, 270 ft<sup>2</sup> dormitory. 4 single bunk beds, 80 x 200, storage space. Bathroom with 2 closed shower cubicles, triple washbasin, separate toilet.
- Room 7, 150 ft<sup>2</sup> mountain corner. 4 single bunk beds, 80 x 200, storage space.
- Separate toilet.
- -Vestibule of 215 ft<sup>2</sup> with bench and storage.
- 600 ft<sup>2</sup> games room with sofa, lounge, kitchenette, TV, DVD, games console, dart board, arcade game, mini table tennis.
- Traditional sauna for 8 people.

## Level 2

- 1000 ft<sup>2</sup> living room with underfloor heating. Fireplace, 2 living rooms, a dining room with table for 16 people. Surrounded by glass windows, this room offers a 180° view on the mountains, the forest and the valley.
- Terrace of 215 ft<sup>2</sup>, south facing, without any opposite, dream panorama and multicoloured sunsets.
- Equipped kitchen of 215 ft<sup>2</sup>. Dishwasher, microwave oven, 2 traditional ovens, electric wine cellar, American double door fridge.