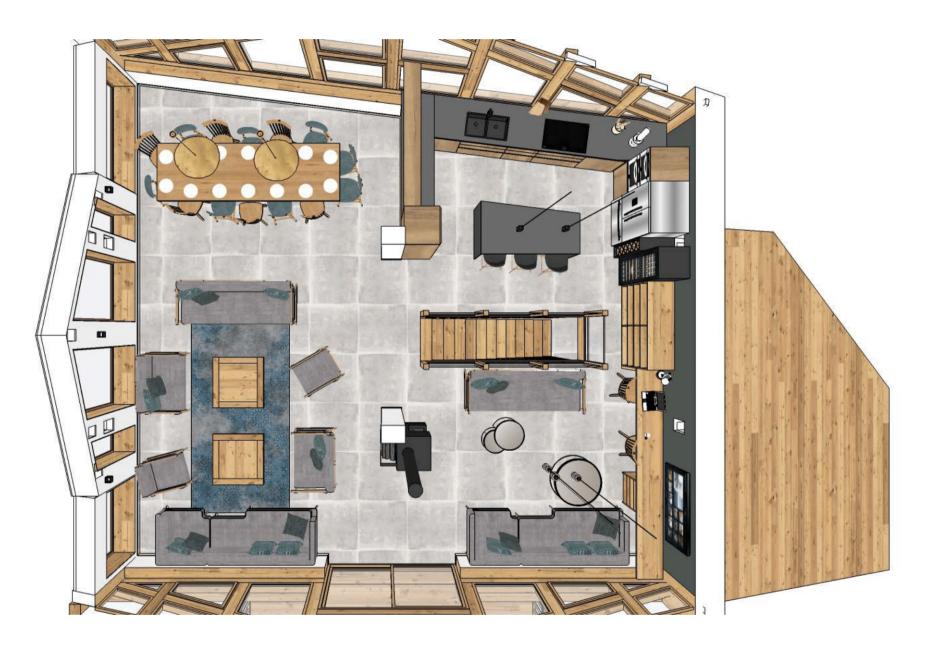

## Level 2

- 1000 ft<sup>2</sup> living room with underfloor heating. Fireplace, 2 living rooms, a dining room with table for 16 people. Surrounded by glass windows, this room offers a 180° view on the mountains, the forest and the valley.
- Terrace of 215 ft<sup>2</sup>, south facing, without any opposite, dream panorama and multicoloured sunsets.
- Equipped kitchen of 215 ft<sup>2</sup>. Dishwasher, microwave oven, 2 traditional ovens, electric wine cellar, American double door fridge.

Level 2

Level 1

Level 0