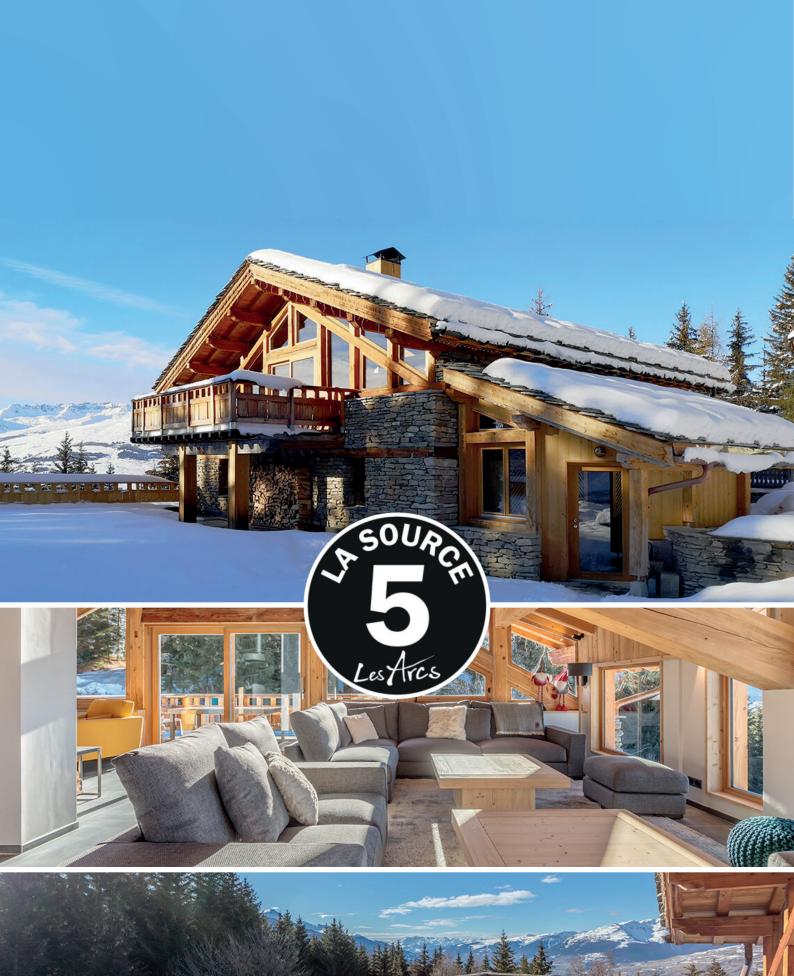

## Level 2

- 1000 ft<sup>2</sup> living room with underfloor heating. Fireplace, 2 living rooms, a dining room with table for 16 people. Surrounded by glass windows, this room offers a 180° view on the mountains, the forest and the valley.
- Terrace of 215 ft<sup>2</sup>, south facing, without any opposite, dream panorama and multicoloured sunsets.
- Equipped kitchen of 215 ft<sup>2</sup>. Dishwasher, microwave oven, 2 traditional ovens, electric wine cellar, American double door fridge.

## Facilities and services:

- 1000 ft<sup>2</sup> green terrace, garden furniture and deckchairs.
- Baby equipment on request, sledges, snowshoes.
- Services provided by a Private Concierge: List of services included and optional services.
- Partnership with the ESF: «La Navette mini-skieurs»: a free ESF shuttle accompanies and brings back the children to the immediate vicinity of the Chalet (3 year olds, 4 year olds and 5 year olds who have lessons at the ESF kindergarten).